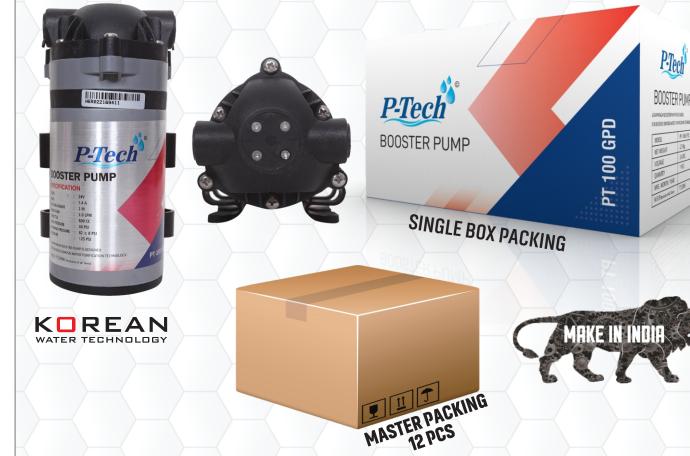

# P-TECH BOOSTER PUMP 100 GPD

A DIAPHRAGM BOOSTER PUMP IS DESIGNED FOR REVERSE OSMOSIS WATER PURIFICATION TECHNOLOGY.

C

**P-Tech** 

| $\succ$ | Model | Volt | AMPS | ASUCTION<br>Height | OPEN FLOW | THROTTLE | INLET<br>PRESSURE | WORKING<br>Pressure | PRESSURE       |
|---------|-------|------|------|--------------------|-----------|----------|-------------------|---------------------|----------------|
|         | PT    | 24V  | 1.4  | 2 M                | 2.0 LPM   | 800 CC   | 30 PSI            | 82±8 PSI            | <b>125 PSI</b> |