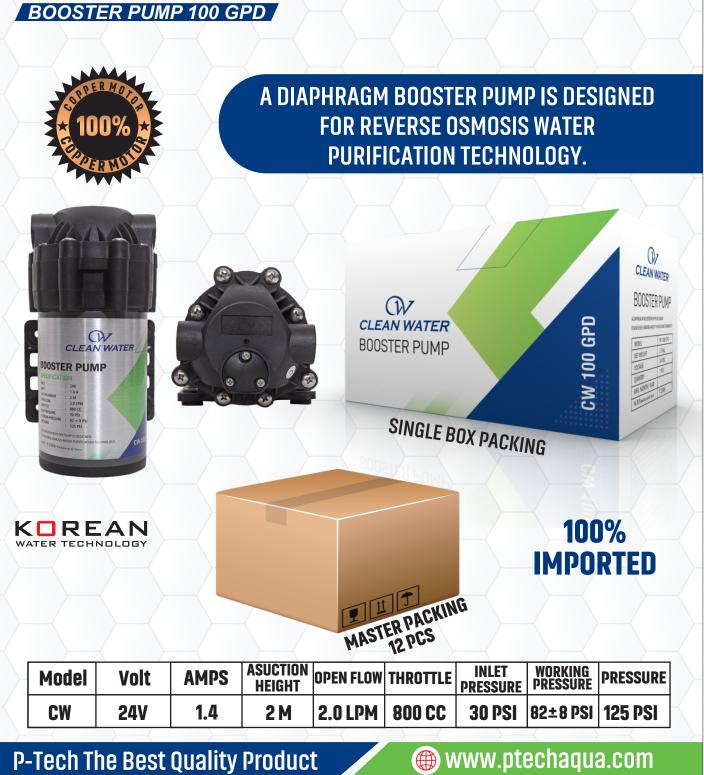

# P-TECH BOOSTER PUMP 100 GPD

A DIAPHRAGM BOOSTER PUMP IS DESIGNED FOR REVERSE OSMOSIS WATER PURIFICATION TECHNOLOGY.

C

**P-Tech** 

| $\succ$ | Model | Volt | AMPS | ASUCTION<br>Height | OPEN FLOW | THROTTLE | INLET<br>PRESSURE | WORKING<br>Pressure | PRESSURE       |
|---------|-------|------|------|--------------------|-----------|----------|-------------------|---------------------|----------------|
|         | PT    | 24V  | 1.4  | 2 M                | 2.0 LPM   | 800 CC   | 30 PSI            | 82±8 PSI            | <b>125 PSI</b> |