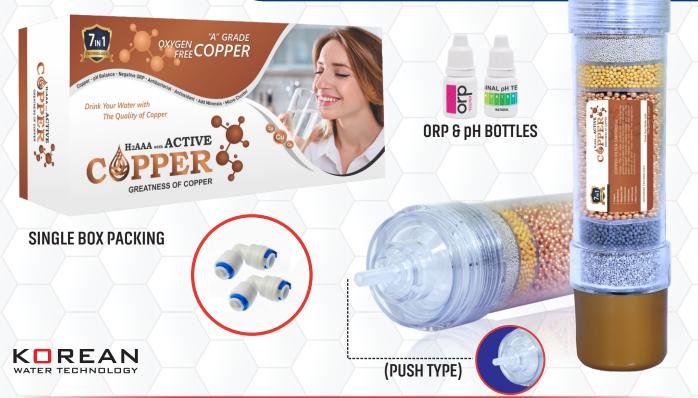

#### Copper filter

orp

**ORP & pH BOTTLES** 

KOREAN

**About** :- H2AAA Active Copper + Mineralising Filters are perfect examples of old tradition meeting the modern technology. These filters not only pass through Copper but at the same time also add other essential minerals like Calcium, Magnesium, Sodium & Potassium, making water Hydrogen-rich, Antioxidant, Alkaline & Antibacterial. **Benefits of Copper infused water:** 

-Helps breakdown food easily, leading to better metabolism, -Kill harmful bacterias present in the stomach -Copper is a natural Antioxidant, -Boosts immunity, -Help fight Obesity

### (PUSH TYPE)

opper Filte

# Customisation of products available for bulk orders

NUTRIENT RICH WATE

Your Water with The Quality of Copper