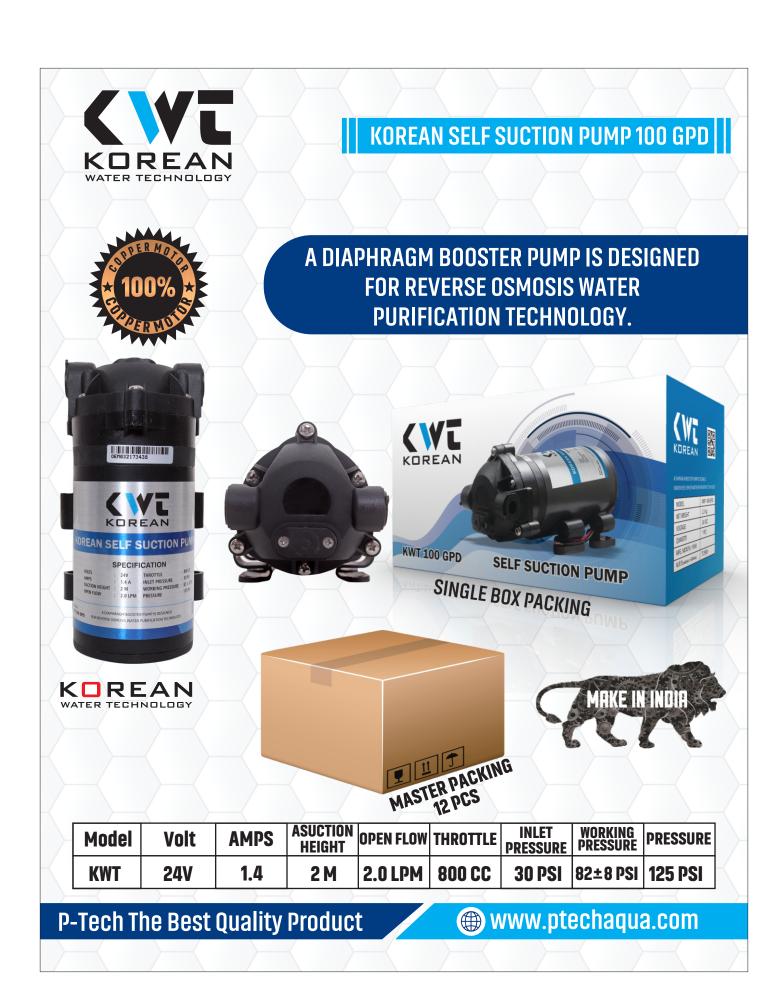

P-Tech The Best Quality Product

| KOF                                                                                                           |                                                                                                         | N    | $\overline{}$      | KOREA     | N SELF S                      | SUCTION           | I PUMP 1            | IOO GPD        |
|---------------------------------------------------------------------------------------------------------------|---------------------------------------------------------------------------------------------------------|------|--------------------|-----------|-------------------------------|-------------------|---------------------|----------------|
| A TOU                                                                                                         |                                                                                                         |      | A DIA              |           | 1 BOOST<br>VERSE O<br>ICATION | ISMOSIS           | S WATER             |                |
|                                                                                                               |                                                                                                         |      |                    |           | <b>VC</b><br>REAN             |                   |                     |                |
| REAN SELF SU<br>SPECIFICA<br>Mag 24 MWO<br>Mag 24 MWO<br>Mag 20 LA MWO<br>Mag 20 LA MWO<br>ADAPHACA RECOT RAM | CTION PUL<br>TIME HIG<br>TIME HIG<br>TIME HIG<br>TIME HIGH<br>SURE : 106<br>50 CENCRE<br>ATTOM HIGHMENT |      |                    |           | 00 GPD S                      | ELF SUCTIO        | NG                  |                |
|                                                                                                               |                                                                                                         |      |                    | MAST      | ER PACKIN<br>12 PCS           | G                 | MAKE I              | N INDIA        |
| Model                                                                                                         | Volt                                                                                                    | AMPS | ASUCTION<br>Height | OPEN FLOW | THROTTLE                      | INLET<br>Pressure | WORKING<br>PRESSURE | PRESSUR        |
| Model                                                                                                         |                                                                                                         |      |                    |           | 800 CC                        | <b>30 PSI</b>     |                     | <b>125 PSI</b> |