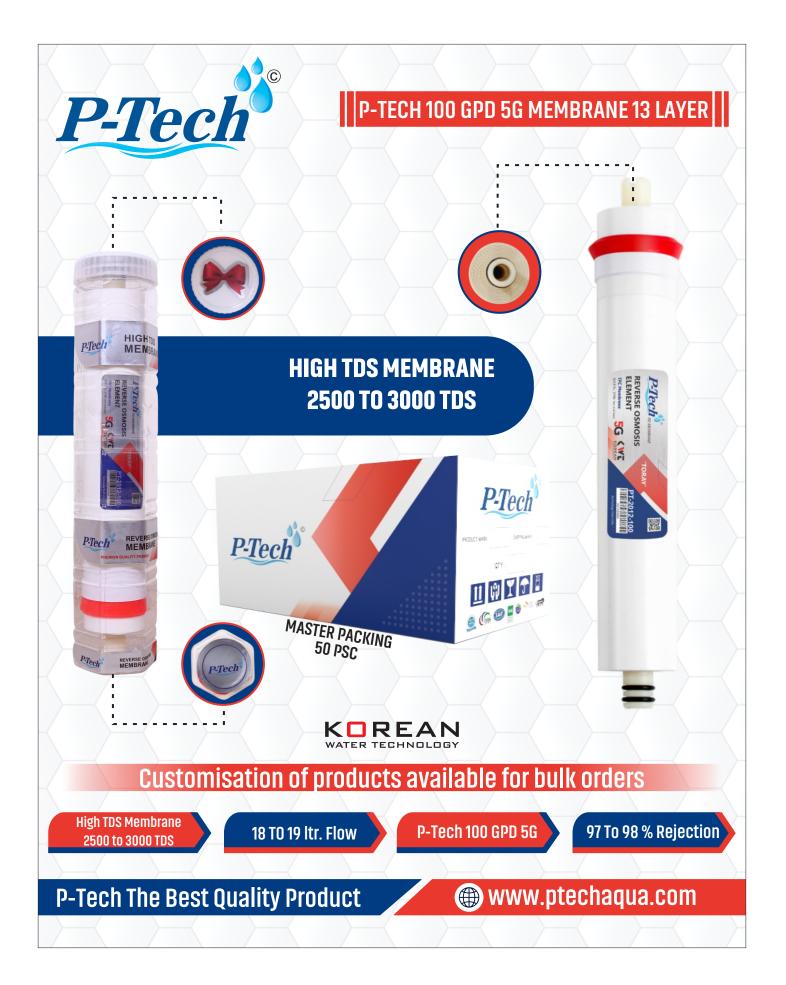

| ER PACKIN<br>12 PCS           | G                 | MAKE I              | N INDIA        |
| Model                                                                                                         | Volt                                                                                                    | AMPS | ASUCTION<br>Height | OPEN FLOW | THROTTLE                      | INLET<br>Pressure | WORKING<br>PRESSURE | PRESSUR        |
| Model                                                                                                         |                                                                                                         |      |                    |           | 800 CC                        | <b>30 PSI</b>     |                     | <b>125 PSI</b> |