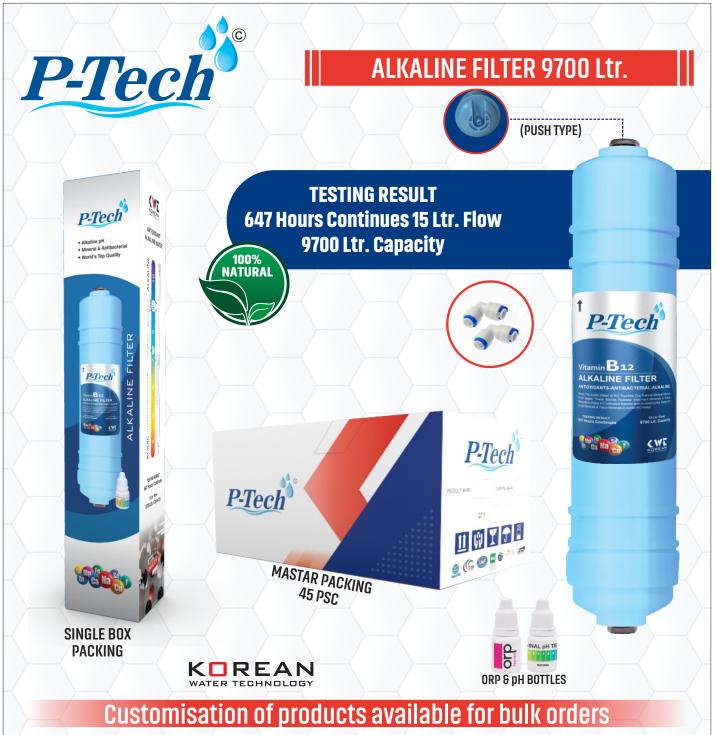

#### **B12 Alkaline filter**

In today's era, there has been a drastic change in eating habits of people. Consumption of highly acidic food, drinks and pollution has increased like never before leading to bad health and increase in acidic levels in the body. P-Tech B12 Alkaline Filter helps in easy digestion of Vitamin B12, makes water Alkaline pH 8+, makes water Antioxidant (equal to green tea) & adds essential minerals like Calcium, Magnesium, Sodium, etc.