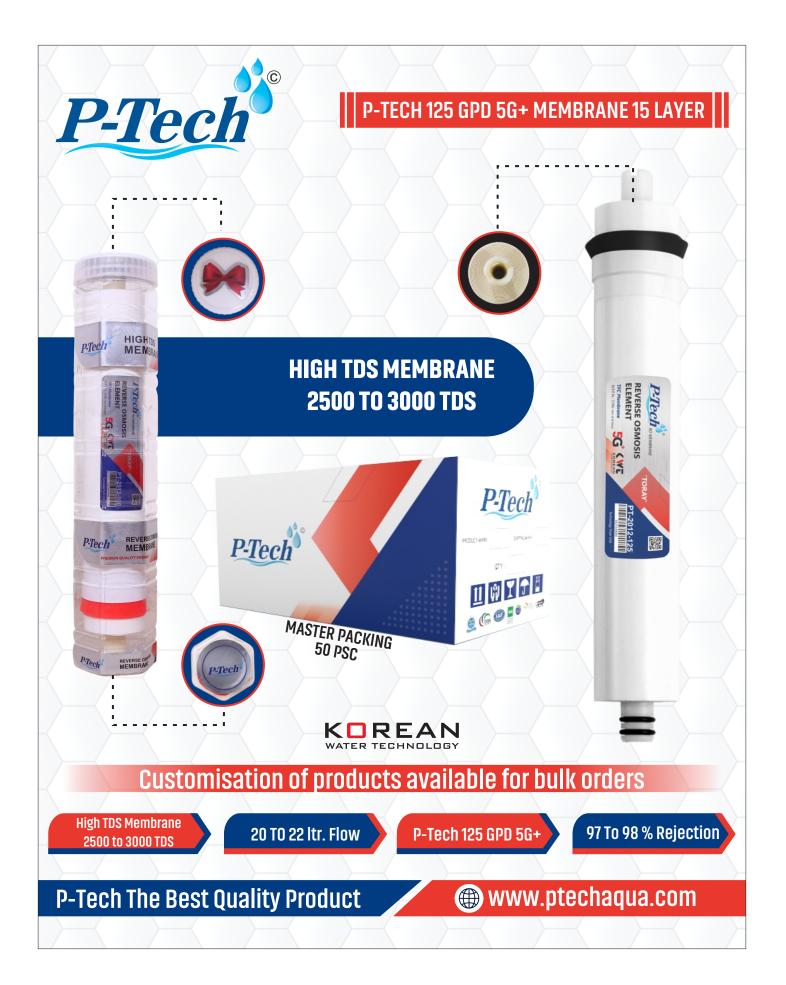

| ER PACKIN<br>12 PCS           | G                 | MAKE I              | N INDIA        |
| Model                                                                                                         | Volt                                                                                                    | AMPS | ASUCTION<br>Height | OPEN FLOW | THROTTLE                      | INLET<br>Pressure | WORKING<br>PRESSURE | PRESSUR        |
| Model                                                                                                         |                                                                                                         |      |                    |           | 800 CC                        | <b>30 PSI</b>     |                     | <b>125 PSI</b> |