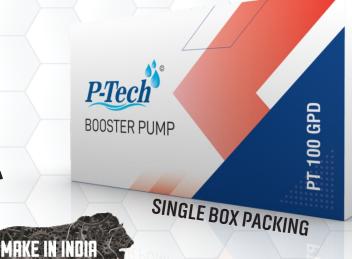

## P-TECH BOOSTER PUMP 100 GPD

**A DIAPHRAGM BOOSTER PUMP IS DESIGNED** FOR REVERSE OSMOSIS **WATER PURIFICATION** TECHNOLOGY.

P-Tech

**BOOSTER PUMP** 

| Model | Volt | AMPS | ASUCTION HEIGHT | OPEN FLOW | THROTTLE | INLET<br>PRESSURE | WORKING<br>PRESSURE | PRESSURE |
|-------|------|------|-----------------|-----------|----------|-------------------|---------------------|----------|
| PT    | 24V  | 1.4  | 2 M             | 2.0 LPM   | 800 CC   | 30 PSI            | 82±8 PSI            | 125 PSI  |

## KOREAN SELF SUCTION PUMP 100 GPD

**A DIAPHRAGM BOOSTER PUMP IS DESIGNED** FOR REVERSE OSMOSIS **WATER PURIFICATION** TECHNOLOGY.

SINGLE BOX PACKING

| Model | Volt | AMPS | ASUCTION HEIGHT | OPEN FLOW | THROTTLE | INLET<br>PRESSURE | WORKING<br>PRESSURE | PRESSURE |
|-------|------|------|-----------------|-----------|----------|-------------------|---------------------|----------|
| KWT   | 24V  | 1.4  |                 | 2.0 LPM   |          |                   | 82±8 PSI            | 125 PSI  |