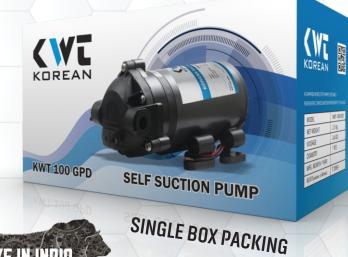

## KOREAN SELF SUCTION PUMP 100 GPD

**A DIAPHRAGM BOOSTER PUMP IS DESIGNED** FOR REVERSE OSMOSIS **WATER PURIFICATION** TECHNOLOGY.

SINGLE BOX PACKING

| Model | Volt | AMPS | ASUCTION HEIGHT | OPEN FLOW | THROTTLE | INLET<br>PRESSURE | WORKING<br>PRESSURE | PRESSURE |
|-------|------|------|-----------------|-----------|----------|-------------------|---------------------|----------|
| KWT   | 24V  | 1.4  |                 | 2.0 LPM   |          |                   | 82±8 PSI            | 125 PSI  |