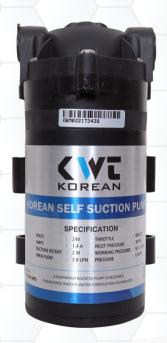

## KOREAN SELF SUCTION PUMP 100 GPD

**A DIAPHRAGM BOOSTER PUMP IS DESIGNED** FOR REVERSE OSMOSIS **WATER PURIFICATION** TECHNOLOGY.

SINGLE BOX PACKING

| Model | Volt | AMPS | ASUCTION HEIGHT | OPEN FLOW | THROTTLE | INLET<br>PRESSURE | WORKING<br>PRESSURE | PRESSURE |
|-------|------|------|-----------------|-----------|----------|-------------------|---------------------|----------|
| KWT   | 24V  | 1.4  |                 | 2.0 LPM   |          |                   | 82±8 PSI            | 125 PSI  |

## KOREAN SELF SUCTION PUMP 100 GPD

**A DIAPHRAGM BOOSTER PUMP IS DESIGNED** FOR REVERSE OSMOSIS **WATER PURIFICATION** TECHNOLOGY.

| Model | Volt | AMPS | ASUCTION HEIGHT | OPEN FLOW | THROTTLE | INLET<br>PRESSURE | WORKING<br>PRESSURE | PRESSURE |
|-------|------|------|-----------------|-----------|----------|-------------------|---------------------|----------|
| KWT   | 24V  | 1.4  | 2 M             | 2.0 LPM   | l        | l                 | 82±8 PSI            | 125 PSI  |