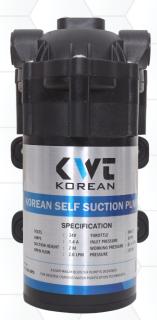

## KOREAN SELF SUCTION PUMP 100 GPD

**A DIAPHRAGM BOOSTER PUMP IS DESIGNED** FOR REVERSE OSMOSIS **WATER PURIFICATION** TECHNOLOGY.

| Model | Volt | AMPS | ASUCTION HEIGHT | OPEN FLOW | THROTTLE | INLET<br>PRESSURE | WORKING<br>PRESSURE | PRESSURE |
|-------|------|------|-----------------|-----------|----------|-------------------|---------------------|----------|
| KWT   | 24V  | 1.4  | 2 M             | 2.0 LPM   | l        | l                 | 82±8 PSI            | 125 PSI  |