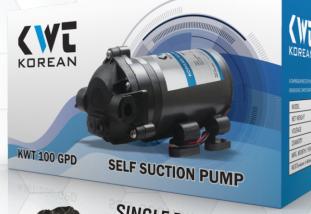

## KOREAN SELF SUCTION PUMP 100 GPD

**A DIAPHRAGM BOOSTER PUMP IS DESIGNED** FOR REVERSE OSMOSIS **WATER PURIFICATION** TECHNOLOGY.

SINGLE BOX PACKING

| Model | Volt | AMPS | ASUCTION HEIGHT | OPEN FLOW | THROTTLE | INLET<br>PRESSURE | WORKING<br>PRESSURE | PRESSURE |
|-------|------|------|-----------------|-----------|----------|-------------------|---------------------|----------|
| KWT   | 24V  | 1.4  |                 | 2.0 LPM   |          |                   | 82±8 PSI            | 125 PSI  |