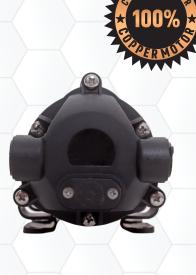

## CLEAN WATER BOOSTER PUMP 100 GPD

**A DIAPHRAGM BOOSTER PUMP IS DESIGNED** FOR REVERSE OSMOSIS **WATER PURIFICATION** TECHNOLOGY.

100% **IMPORTED** 

KOREAN WATER TECHNOLOGY

| Model | Volt | AMPS | ASUCTION<br>HEIGHT | OPEN FLOW | THROTTLE | INLET<br>PRESSURE | WORKING<br>PRESSURE | PRESSURE |
|-------|------|------|--------------------|-----------|----------|-------------------|---------------------|----------|
| CW    | 24V  | 1.4  | 2 M                | 2.0 LPM   |          |                   | 82±8 PSI            | 125 PSI  |