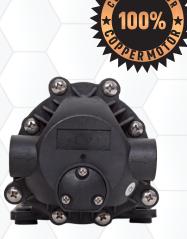

## CLEAN WATER BOOSTER PUMP 100 GPD

**A DIAPHRAGM BOOSTER PUMP IS DESIGNED** FOR REVERSE OSMOSIS **WATER PURIFICATION** TECHNOLOGY.

100% **IMPORTED** 

KOREAN WATER TECHNOLOGY

| Model | Volt | AMPS | ASUCTION<br>HEIGHT | OPEN FLOW | THROTTLE | INLET<br>PRESSURE | WORKING<br>PRESSURE | PRESSURE |
|-------|------|------|--------------------|-----------|----------|-------------------|---------------------|----------|
| CW    | 24V  | 1.4  | 2 M                | 2.0 LPM   |          |                   | 82±8 PSI            | 125 PSI  |