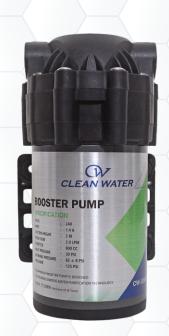

## CLEAN WATER BOOSTER PUMP 100 GPD

**A DIAPHRAGM BOOSTER PUMP IS DESIGNED** FOR REVERSE OSMOSIS **WATER PURIFICATION** TECHNOLOGY.

100% **IMPORTED** 

KOREAN WATER TECHNOLOGY

| Model | Volt | AMPS | ASUCTION<br>HEIGHT | OPEN FLOW | THROTTLE | INLET<br>PRESSURE | WORKING<br>PRESSURE | PRESSURE |
|-------|------|------|--------------------|-----------|----------|-------------------|---------------------|----------|
| CW    | 24V  | 1.4  | 2 M                | 2.0 LPM   |          |                   | 82±8 PSI            | 125 PSI  |