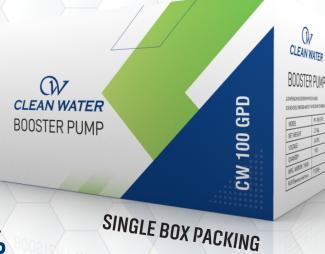

## CLEAN WATER BOOSTER PUMP 100 GPD

**A DIAPHRAGM BOOSTER PUMP IS DESIGNED** FOR REVERSE OSMOSIS **WATER PURIFICATION** TECHNOLOGY.

100% **IMPORTED** 

KOREAN WATER TECHNOLOGY

| Model | Volt | AMPS | ASUCTION<br>HEIGHT | OPEN FLOW | THROTTLE | INLET<br>PRESSURE | WORKING<br>PRESSURE | PRESSURE |
|-------|------|------|--------------------|-----------|----------|-------------------|---------------------|----------|
| CW    | 24V  | 1.4  | 2 M                | 2.0 LPM   |          |                   | 82±8 PSI            | 125 PSI  |

## KOREAN SELF SUCTION PUMP 100 GPD

**A DIAPHRAGM BOOSTER PUMP IS DESIGNED** FOR REVERSE OSMOSIS **WATER PURIFICATION** TECHNOLOGY.

SINGLE BOX PACKING

| Model | Volt | AMPS | ASUCTION HEIGHT | OPEN FLOW | THROTTLE | INLET<br>PRESSURE | WORKING<br>PRESSURE | PRESSURE |
|-------|------|------|-----------------|-----------|----------|-------------------|---------------------|----------|
| KWT   | 24V  | 1.4  |                 | 2.0 LPM   |          |                   | 82±8 PSI            | 125 PSI  |