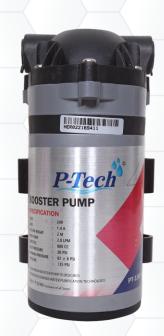

## P-TECH BOOSTER PUMP 100 GPD

**A DIAPHRAGM BOOSTER PUMP IS DESIGNED** FOR REVERSE OSMOSIS **WATER PURIFICATION** TECHNOLOGY.

P-Tech

**BOOSTER PUMP** 

| Model | Volt | AMPS | ASUCTION HEIGHT | OPEN FLOW | THROTTLE | INLET<br>PRESSURE | WORKING<br>PRESSURE | PRESSURE |
|-------|------|------|-----------------|-----------|----------|-------------------|---------------------|----------|
| PT    | 24V  | 1.4  | 2 M             | 2.0 LPM   | 800 CC   | 30 PSI            | 82±8 PSI            | 125 PSI  |